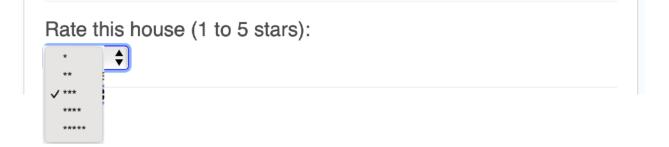

#### House Rating:

Give the house your personal rating from 1 to 5 stars, (1 star = poor, 5 stars = excellent)